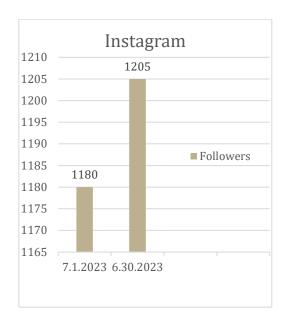

### Outreach

NOTE: With the change to X, Northwest Nebraska has essentially stopped posting to what was known as Twitter as the platform no longer allows us to schedule posts.

NOTE: WNTC Lead numbers for July through November were unavailable due to staff turnover at Support Services.