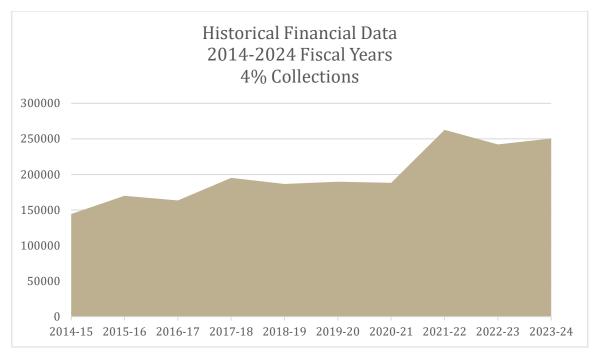

Revenue in FY23-24 climbed more than \$8,100 from the previous year and became the second highest on record, and October 2023 set a record for that month's collections. Several other months ranked as either the second or third highest months on record.

# County-to-County Comparisons

Seventy-nine Nebraska counties collect lodging taxes. The vast majority impose a 4% tax on lodging; however, some counties collect only 2 or 3%. The top 20 collecting counties remained the same in 2023 as in 2022, though there was some movement within the list. Dawes County ranked  $18^{th}$  in lodging tax collection both years.

Of the counties in the top 20, only four – Keith, Cherry, Cheyenne and Dawes – have populations below 10,000, based on the 2020 Census. Only York County has a population between 10,000-15,000. Dawson, Cass, Dakota and Otoe counties have populations between 15,001-30,000, while the remainder of the top 20 have populations of more than 31,000.

|           | 2020       |               |               |
|-----------|------------|---------------|---------------|
|           | County     | 2022 Revenue  |               |
| County    | Population |               | 2023 Revenue  |
| Douglas   | 584,526    | 10,079,110.24 | 11,430,151.02 |
| Lancaster | 322,608    | 4,250,158.96  | 4,652,258.11  |
| Sarpy     | 190,604    | 1,902,157.54  | 1,992,343.56  |
| Buffalo   | 50,084     | 1,681,912.40  | 1,773,233.40  |
| Hall      | 62,895     | 1,232,651.25  | 1,367,251.16  |
| Lincoln   | 34,676     | 1,204,341.43  | 1,270,173.06  |
| Madison   | 35,585     | 494,078.04    | 615,730.37    |
| Keith     | 8,335      | 557,814.14    | 579,229.15    |
| Scotts    |            |               |               |
| Bluff     | 36,084     | 486,847.19    | 544,471.56    |
| York      | 14,125     | 484,253.45    | 492,960.95    |
| Platte    | 34,296     | 391,071.59    | 437,279.96    |
| Cherry    | 5,455      | 362,690.25    | 390,515.63    |
| Cheyenne  | 9,468      | 348,529.99    | 338,767.21    |
| Dawson    | 24,111     | 332,293.58    | 330,352.76    |
| Dodge     | 37,167     | 339,387.07    | 321,589.42    |
| Adams     | 31,205     | 272,608.64    | 297,718.99    |
| Dakota    | 21,582     | 257,087.30    | 285,723.72    |
| Dawes     | 8,199      | 243,237.20    | 253,977.15    |
| Cass      | 26,598     | 241,952.00    | 239,521.71    |
| Otoe      | 15,912     | 185,909.86    | 226,948.57    |