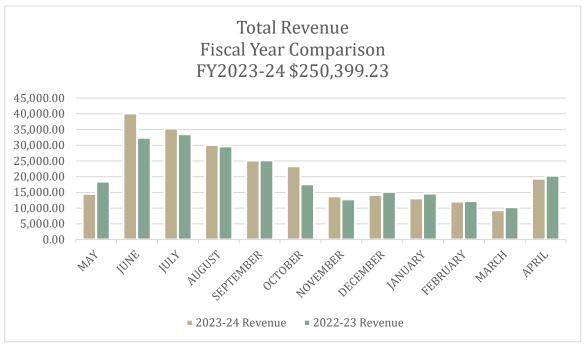

Revenue in FY23-24 climbed more than \$8,100 from the previous year and became the second highest on record, and October 2023 set a record for that month's collections. Several other months ranked as either the second or third highest months on record.

| Quarter One   | Expenses*       | Salaries/Benefits | <b>Total Expenses</b> | <b>Total Revenues</b> |
|---------------|-----------------|-------------------|-----------------------|-----------------------|
|               | *Excluding Sala | ry/Benefits       |                       |                       |
| FY 2022-23    | \$64,621.53     | \$16,388.08       | \$81,009.61           | \$84,353.79           |
| FY2023-24     | \$62,451.94     | \$17,721.82       | \$80,173.76           | \$93,323.45           |
| Quarter Two   |                 |                   |                       |                       |
| FY 2022-23    | \$29,040.71     | \$18,808.10       | \$47,848.81           | \$86,328.27           |
| FY2023-24     | \$48,221.53     | \$19,230.20       | \$67,451.73           | \$97,836.08           |
| Quarter Three |                 |                   |                       |                       |
| FY 2022-23    | \$31,968.12     | \$17,398.66       | \$49,366.78           | \$45,137.05           |
| FY2023-24     | \$45,281.51     | \$18,196.02       | \$63,477.53           | \$43,510.16           |
| Quarter Four  |                 |                   |                       |                       |
| FY 2022-23    | \$56,502.42     | \$17,434.40       | \$74,036.82           | \$49,172.89           |
| FY2023-24     | \$34,883.66     | \$18,073.71       | \$52,557.37           | \$65,761.25           |
| 22-23 TOTALS  | \$182,132.77    | \$70,029.24       | \$252,262.02          | \$264,992.00          |
| 23-24 TOTALS  | \$190,838.64    | \$73,221.75       | \$263,660.39          | \$300,430.94          |