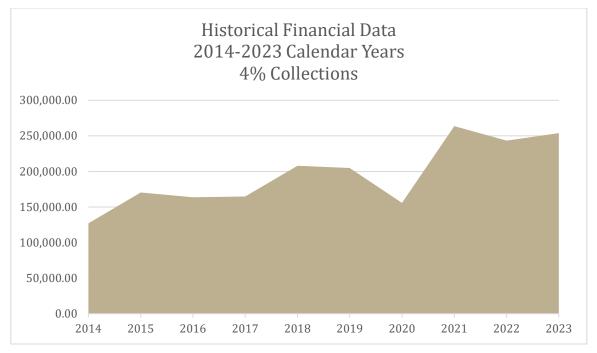

# County-to-County Comparisons

Seventy-nine Nebraska counties collect lodging taxes. The vast majority impose a 4% tax on lodging; however, some counties collect only 2 or 3%. The top 20 collecting counties remained the same in 2023 as in 2022, though there was some movement within the list. Dawes County ranked  $18^{th}$  in lodging tax collection both years.

Of the counties in the top 20, only four – Keith, Cherry, Cheyenne and Dawes – have populations below 10,000, based on the 2020 Census. Only York County has a population between 10,000-15,000. Dawson, Cass, Dakota and Otoe counties have populations between 15,001-30,000, while the remainder of the top 20 have populations of more than 31,000.

|           | 2020       |               |               |
|-----------|------------|---------------|---------------|
|           | County     | 2022 Revenue  |               |
| County    | Population |               | 2023 Revenue  |
| Douglas   | 584,526    | 10,079,110.24 | 11,430,151.02 |
| Lancaster | 322,608    | 4,250,158.96  | 4,652,258.11  |
| Sarpy     | 190,604    | 1,902,157.54  | 1,992,343.56  |
| Buffalo   | 50,084     | 1,681,912.40  | 1,773,233.40  |
| Hall      | 62,895     | 1,232,651.25  | 1,367,251.16  |
| Lincoln   | 34,676     | 1,204,341.43  | 1,270,173.06  |
| Madison   | 35,585     | 494,078.04    | 615,730.37    |
| Keith     | 8,335      | 557,814.14    | 579,229.15    |
| Scotts    |            |               |               |
| Bluff     | 36,084     | 486,847.19    | 544,471.56    |
| York      | 14,125     | 484,253.45    | 492,960.95    |
| Platte    | 34,296     | 391,071.59    | 437,279.96    |
| Cherry    | 5,455      | 362,690.25    | 390,515.63    |
| Cheyenne  | 9,468      | 348,529.99    | 338,767.21    |
| Dawson    | 24,111     | 332,293.58    | 330,352.76    |
| Dodge     | 37,167     | 339,387.07    | 321,589.42    |
| Adams     | 31,205     | 272,608.64    | 297,718.99    |
| Dakota    | 21,582     | 257,087.30    | 285,723.72    |
| Dawes     | 8,199      | 243,237.20    | 253,977.15    |
| Cass      | 26,598     | 241,952.00    | 239,521.71    |
| Otoe      | 15,912     | 185,909.86    | 226,948.57    |