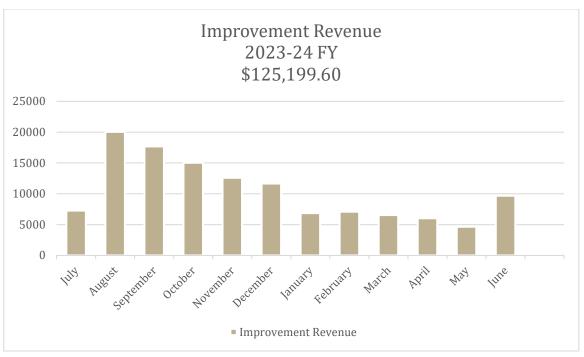

### YEAR-TO-YEAR COMPARISON

| Difference  | \$3,409     | (\$36,455.64) |
|-------------|-------------|---------------|
| 2023-24     | \$30,205.5  | \$32,544.36   |
| 2022-23     | \$26,796.50 | \$69,000      |
| DESCRIPTION | PROMOTION   | IMPROVEMENT   |

# **Dawes County Lodging Tax Improvement Fund Receipts**

| Deposited     | Actual        | 2019-2020                       | 2020-2021 | 2021-2022 | 2022-2023                  | 2023-2024                 |                               |
|---------------|---------------|---------------------------------|-----------|-----------|----------------------------|---------------------------|-------------------------------|
|               |               |                                 |           |           |                            |                           | 2021-22 balances              |
| July          | May           | 8,489.70                        | 2,807.52  | 11,909.99 | 9,215.52                   | 7,267.32                  | balance 07-3 \$ 75,822.10     |
| August        | June          | 13,518.96                       | 5,920.79  | 15,165.44 | 16,200.77                  | 20,054.44                 | balance 08-3 \$ 77,407.04     |
| September     | July          | 15,712.75                       | 14,219.01 | 20,248.70 | 16,760.61                  | 17,675.56                 | balance 09-3 \$ 96,008.69     |
| October       | August        | 16,273.21                       | 10,089.19 | 16,073.98 | 14,828.15                  | 15,039.96                 | balance 10-3 \$ 105,082.67    |
| November      | Sept          | 9,398.11                        | 11,796.90 | 11,622.44 | 12,609.99                  | 12,591.69                 | balance 11-3( \$ 108,948.41   |
| December      | October       | 5,912.63                        | 8,309.60  | 9,764.55  | 8,783.78                   | 11,659.94                 | balance 12-3 \$ 112,810.52    |
| January       | November      | 6,035.85                        |           | 10,221.57 | 6,391.67                   | 6,869.93                  | balance 01-3 \$ 109,532.09    |
| February      | December      | 5,915.95                        | 4,738.26  | 7,108.30  | 7,594.95                   | 7,101.38                  | balance 02-2: \$ 111,664.39   |
| March         | January       | 4,805.45                        | 5,260.89  |           | 7,319.41                   | 6,558.77                  | balance 03-3 \$ 117,813.86    |
| April         | February      | 5,585.69                        |           | 6,706.60  |                            |                           | balance 04-3 \$ 119,020.46    |
| May           | March         | 2,213.18                        |           | 7,687.05  |                            |                           |                               |
| June          | April         | 996.99                          | 10,426.52 | 7,631.21  | 10,156.99                  | 9,682.10                  | balance 06-3 164.983.82**     |
|               | Income        | 94,858.47                       | 94,038.58 | 131348.12 | 121,113.80                 | 125,199.62                | *+\$30000 Playhouse reimburse |
|               |               |                                 |           |           |                            |                           | **+12,000 state grant         |
|               |               |                                 |           |           |                            |                           | FY 2022-23                    |
| FY 2023-24    |               |                                 |           |           |                            |                           | balance 0731 \$162,852.76     |
| Balance 07-3  | \$ 180,035.57 |                                 |           |           |                            |                           | balance 08-3 \$170,981.69     |
| Balance 08-3  | \$ 184,255.56 | -                               | -         | -         | * +5355 grant              | 09 2022                   | balance 09-3 *\$170603.27     |
| Balance 09-30 | \$ 195,232.20 |                                 |           |           |                            |                           | balance 10-3 \$179,931.42     |
|               | \$ 194,040.67 |                                 |           |           |                            |                           | balance 11-3( \$192,541.41    |
| Balance 11-30 | \$ 203,036.85 |                                 |           |           |                            |                           | balance 12-3 \$197,811.19     |
| Balance 12-31 | 211,003.46 *  | *+11,422.91 gı                  | rant      |           |                            |                           | balance 01-3 \$204,202.86     |
| Balance 01 31 | \$ 212,873.39 |                                 |           |           |                            |                           | balance 02-2: \$195,579.81    |
| Balance 02-28 | \$ 213,178.75 |                                 |           |           |                            | balance 03 3 \$201,243.22 |                               |
| Balance 03-31 | \$ 216,516.94 | 216,516.94 # 5250 grant 04 2023 |           | 4 2023    | balance 04-3 #\$205,871.70 |                           |                               |
|               | \$ 215,053.14 |                                 |           |           |                            |                           | balance 05-3 \$206,131.89     |
| Balance 05 31 | \$ 214,223.47 |                                 |           |           |                            |                           | balance 06-3 \$183,612.69     |
| Balance 06-30 | \$ 244,718.57 | #+25,000 gran                   | nt        |           |                            |                           |                               |