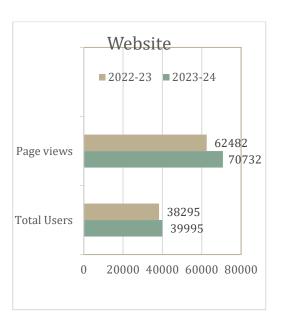

## **Executive Summary**

The tourism industry continues to be strong in Northwest Nebraska, as FY2023-24 saw an increase in lodging tax revenue for the area and an uptick in website traffic.

Northwest Nebraska purchased more than \$77,000 of advertising during the fiscal year and saw an increase in website traffic, and followers across social media and newsletter platforms. Nearly 40,000 visitors viewed pages on the Northwest Nebraska website more than 70,700 times. In addition, 354 travel guides were mailed to 34 U.S. states and three foreign countries based on those visits and other advertising directly linked to our purchases. Advertising by the Western Nebraska Tourism Coalition resulted in an additional 190 requests for travel guides from 33 U.S. states and two foreign countries.