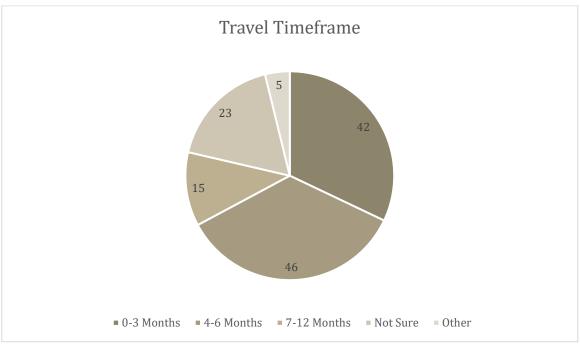

Visitors who requested a travel guide online at discovernwnebraska.com were asked if they had made a travel decision and when they expected to visit Northwest Nebraska. The following charts break down that data set based on those answers.