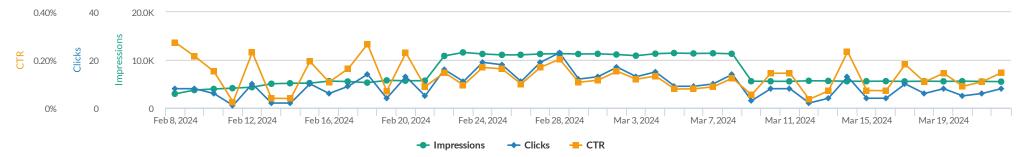

- Nebraska Game Guides
- Nebraskaland Magazine

Homeslice also coordinated digital advertising that delivered more than 3.8 million impressions 24,941 clicks through to the website. That advertising included ads on the Google Display Network and across social media platforms, including Facebook and Instagram.