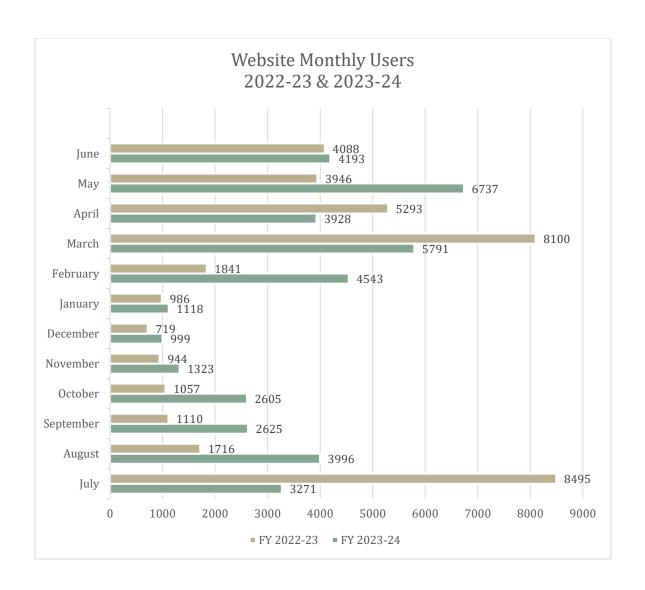

### Outreach

NOTE: With the change to X, Northwest Nebraska has essentially stopped posting to what was known as Twitter as the platform no longer allows us to schedule posts.

NOTE: WNTC Lead numbers for July through November were unavailable due to staff turnover at Support Services.