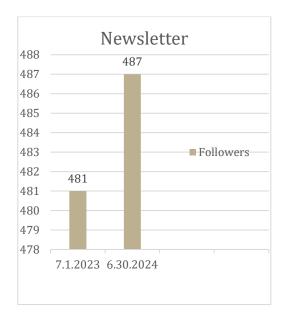

### Outreach

NOTE: With the change to X, Northwest Nebraska has essentially stopped posting to what was known as Twitter as the platform no longer allows us to schedule posts.

NOTE: WNTC Lead numbers for July through November were unavailable due to staff turnover at Support Services.