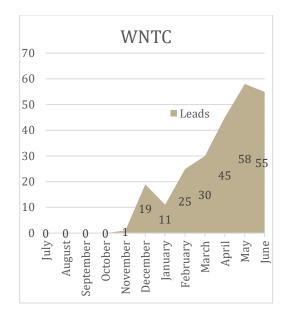

### Outreach

NOTE: With the change to X, Northwest Nebraska has essentially stopped posting to what was known as Twitter as the platform no longer allows us to schedule posts.

NOTE: WNTC Lead numbers for July through November were unavailable due to staff turnover at Support Services.

# Leads

**NOTE**: Leads are calls or emails to ask for a travel guide.

**NOTE:** International leads represent combined requests directly to Northwest Nebraska and from Western Nebraska Tourism Coalition.