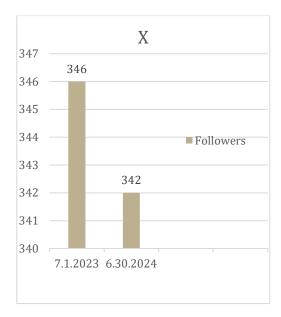

### Outreach

NOTE: With the change to X, Northwest Nebraska has essentially stopped posting to what was known as Twitter as the platform no longer allows us to schedule posts.

NOTE: WNTC Lead numbers for July through November were unavailable due to staff turnover at Support Services.