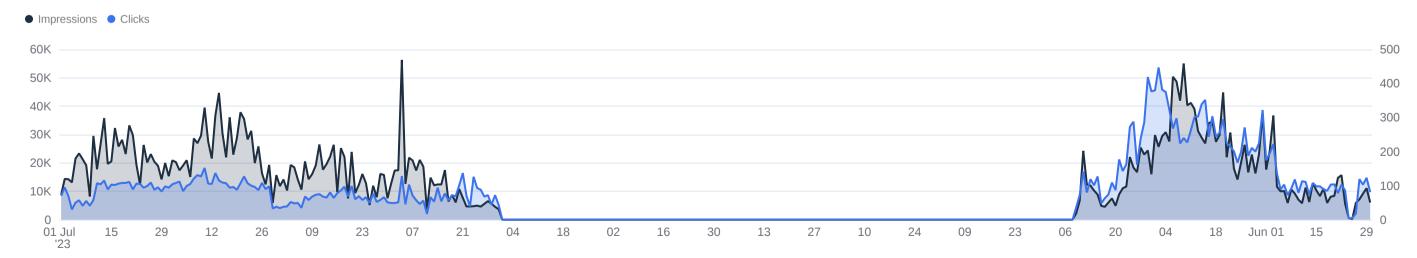

- Nebraska Game Guides
- Nebraskaland Magazine

Homeslice also coordinated digital advertising that delivered more than 3.8 million impressions 24,941 clicks through to the website. That advertising included ads on the Google Display Network and across social media platforms, including Facebook and Instagram.