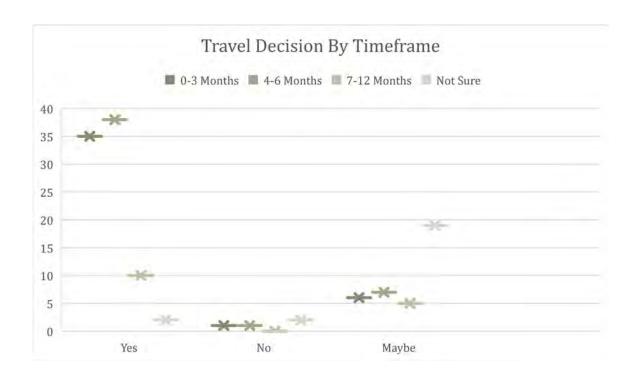

Visitors who requested a travel guide online at discovernwnebraska.com were asked if they had made a travel decision and when they expected to visit Northwest Nebraska. The following charts break down that data set based on those answers.