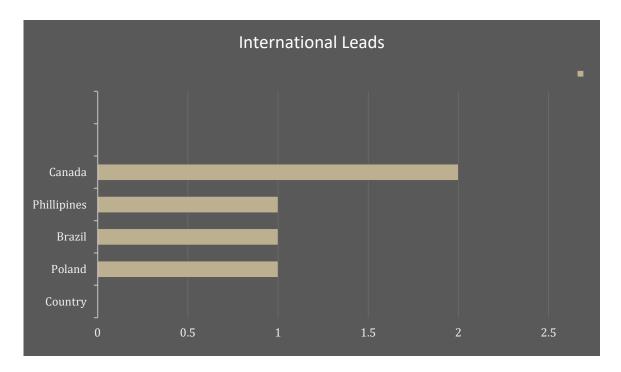

# Leads

**NOTE**: Leads are calls or emails to ask for a travel guide.

**NOTE:** International leads represent combined requests directly to Northwest Nebraska and from Western Nebraska Tourism Coalition.