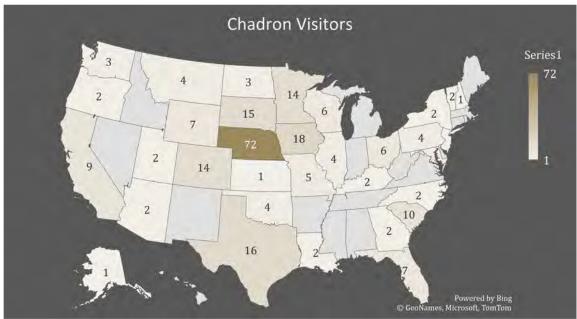

In addition, Northwest Nebraska tracks the number of visitors at each of the tourism centers.

The Chadron Visitors maps represent visitors to the Chadron Chamber of Commerce & Visitors Bureau from July 1, 2023 – June 30, 2024. During the fiscal year, we changed how we sought information, asking for the number of people in the visiting party instead of an email address. This will allow us to better track the actual number of visitors to the center. There were 257 people from 33 U.S. States and four foreign countries represented on the logs for the fiscal year, along with nine visitors whose home location was not identifiable. The actual final number is likely different, as we made the change in the log forms mid-way through the year.

The home locations of the visitors to the two tourism centers are mapped on the following pages, with an international chart and a U.S. map.