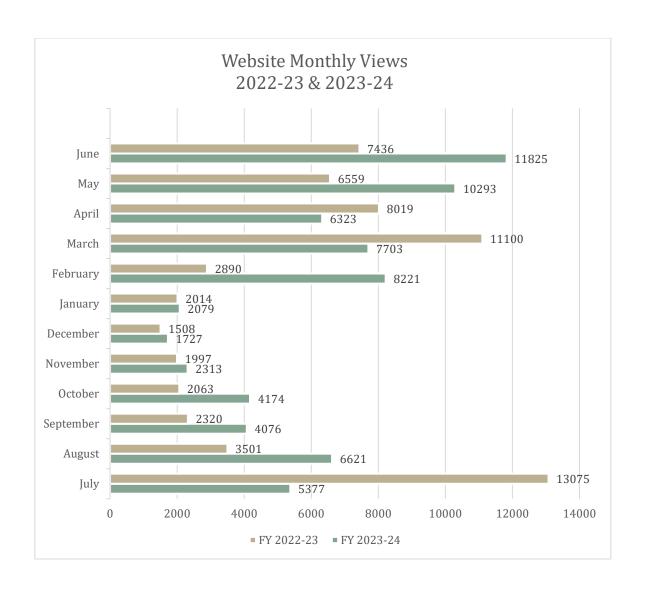

### Outreach

NOTE: With the change to X, Northwest Nebraska has essentially stopped posting to what was known as Twitter as the platform no longer allows us to schedule posts.

NOTE: WNTC Lead numbers for July through November were unavailable due to staff turnover at Support Services.