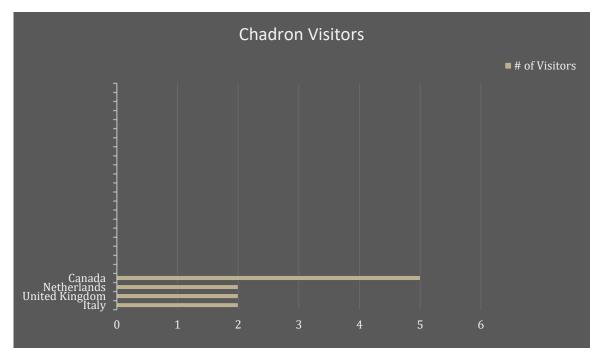

In addition, Northwest Nebraska tracks the number of visitors at each of the tourism centers.

The Chadron Visitors maps represent visitors to the Chadron Chamber of Commerce & Visitors Bureau from July 1, 2023 – June 30, 2024. During the fiscal year, we changed how we sought information, asking for the number of people in the visiting party instead of an email address. This will allow us to better track the actual number of visitors to the center. There were 257 people from 33 U.S. States and four foreign countries represented on the logs for the fiscal year, along with nine visitors whose home location was not identifiable. The actual final number is likely different, as we made the change in the log forms mid-way through the year.

The home locations of the visitors to the two tourism centers are mapped on the following pages, with an international chart and a U.S. map.