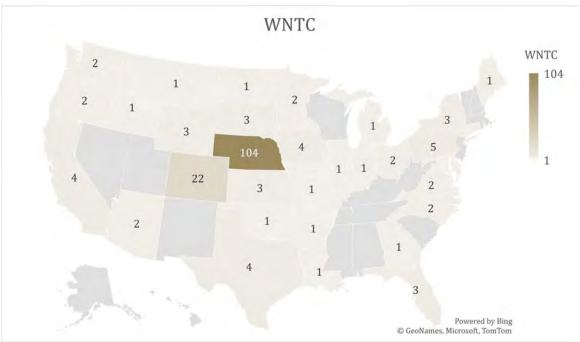

The home locations of the visitors to the two tourism centers are mapped on the following pages, with an international chart and a U.S. map.

### **INDUSTRY MEMBERSHIPS**

The Dawes County Travel Board/Northwest Nebraska is an active member in the Nebraska Travel Association, Western Nebraska Tourism Coalition (WNTC) and Rural Rendezvous. Northwest Nebraska Director Kerri Rempp was elected chairman of WNTC through May 2024 and served as secretary of the Nebraska Travel Association through June 2024. The director was also a member of the Fur Trade Days Board, the Harvest Moon Fall Festival Board and served on the committee organizing the Northwest Nebraska Volksmarch. She was also a member of the Heartland Center Rural Prosperity Grant committee. She has also participated in the Chadron State College strategic planning committee, the City of Chadron Brownfield Grant committee and the Northwest Nebraska Regional Planning committee. In May, she assumed the role of secretary for the Friends of the UNL Museum.