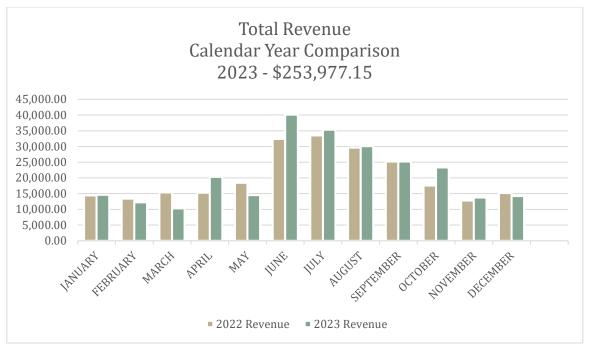

|           | 2020       |               |               |
|-----------|------------|---------------|---------------|
|           | County     | 2022 Revenue  |               |
| County    | Population |               | 2023 Revenue  |
| Douglas   | 584,526    | 10,079,110.24 | 11,430,151.02 |
| Lancaster | 322,608    | 4,250,158.96  | 4,652,258.11  |
| Sarpy     | 190,604    | 1,902,157.54  | 1,992,343.56  |
| Buffalo   | 50,084     | 1,681,912.40  | 1,773,233.40  |
| Hall      | 62,895     | 1,232,651.25  | 1,367,251.16  |
| Lincoln   | 34,676     | 1,204,341.43  | 1,270,173.06  |
| Madison   | 35,585     | 494,078.04    | 615,730.37    |
| Keith     | 8,335      | 557,814.14    | 579,229.15    |
| Scotts    |            |               |               |
| Bluff     | 36,084     | 486,847.19    | 544,471.56    |
| York      | 14,125     | 484,253.45    | 492,960.95    |
| Platte    | 34,296     | 391,071.59    | 437,279.96    |
| Cherry    | 5,455      | 362,690.25    | 390,515.63    |
| Cheyenne  | 9,468      | 348,529.99    | 338,767.21    |
| Dawson    | 24,111     | 332,293.58    | 330,352.76    |
| Dodge     | 37,167     | 339,387.07    | 321,589.42    |
| Adams     | 31,205     | 272,608.64    | 297,718.99    |
| Dakota    | 21,582     | 257,087.30    | 285,723.72    |
| Dawes     | 8,199      | 243,237.20    | 253,977.15    |
| Cass      | 26,598     | 241,952.00    | 239,521.71    |
| Otoe      | 15,912     | 185,909.86    | 226,948.57    |