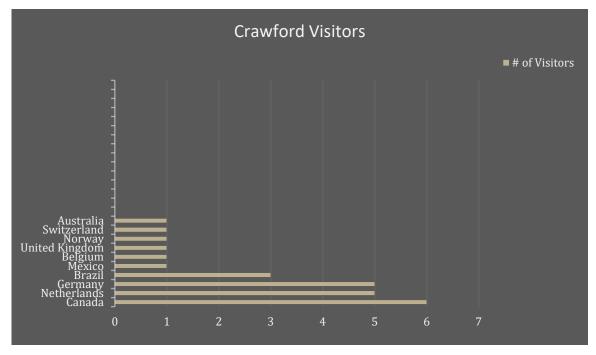

The Crawford Visitors maps represent visitors to the Crawford Tourism Booth from July 1, 2023 – June 30, 2024. 313 signatures from 35 states and 9 countries were included on the guest log. There were also 25 signatures with unknown state/country origins. Additionally, tourism staff during that time period counted 588 people.

The home locations of the visitors to the two tourism centers are mapped on the following pages, with an international chart and a U.S. map.