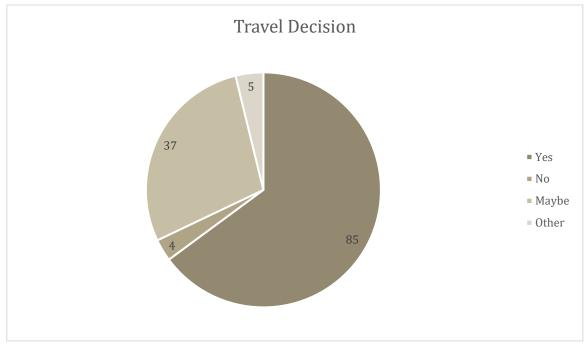

Visitors who requested a travel guide online at discovernwnebraska.com were asked if they had made a travel decision and when they expected to visit Northwest Nebraska. The following charts break down that data set based on those answers.