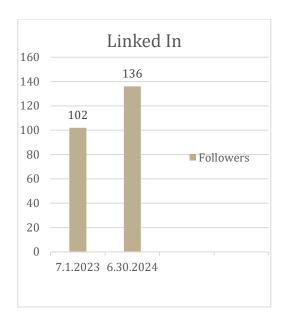

### Outreach

NOTE: With the change to X, Northwest Nebraska has essentially stopped posting to what was known as Twitter as the platform no longer allows us to schedule posts.

NOTE: WNTC Lead numbers for July through November were unavailable due to staff turnover at Support Services.