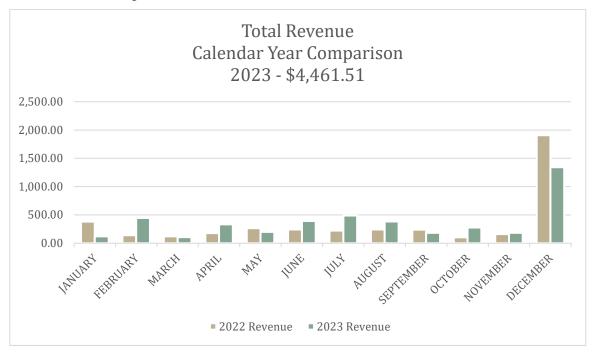

Revenue in FY23-24 climbed more than \$8,100 from the previous year and became the second highest on record, and October 2023 set a record for that month's collections. Several other months ranked as either the second or third highest months on record.

|           | 2020       |               |               |
|-----------|------------|---------------|---------------|
|           | County     | 2022 Revenue  |               |
| County    | Population |               | 2023 Revenue  |
| Douglas   | 584,526    | 10,079,110.24 | 11,430,151.02 |
| Lancaster | 322,608    | 4,250,158.96  | 4,652,258.11  |
| Sarpy     | 190,604    | 1,902,157.54  | 1,992,343.56  |
| Buffalo   | 50,084     | 1,681,912.40  | 1,773,233.40  |
| Hall      | 62,895     | 1,232,651.25  | 1,367,251.16  |
| Lincoln   | 34,676     | 1,204,341.43  | 1,270,173.06  |
| Madison   | 35,585     | 494,078.04    | 615,730.37    |
| Keith     | 8,335      | 557,814.14    | 579,229.15    |
| Scotts    |            |               |               |
| Bluff     | 36,084     | 486,847.19    | 544,471.56    |
| York      | 14,125     | 484,253.45    | 492,960.95    |
| Platte    | 34,296     | 391,071.59    | 437,279.96    |
| Cherry    | 5,455      | 362,690.25    | 390,515.63    |
| Cheyenne  | 9,468      | 348,529.99    | 338,767.21    |
| Dawson    | 24,111     | 332,293.58    | 330,352.76    |
| Dodge     | 37,167     | 339,387.07    | 321,589.42    |
| Adams     | 31,205     | 272,608.64    | 297,718.99    |
| Dakota    | 21,582     | 257,087.30    | 285,723.72    |
| Dawes     | 8,199      | 243,237.20    | 253,977.15    |
| Cass      | 26,598     | 241,952.00    | 239,521.71    |
| Otoe      | 15,912     | 185,909.86    | 226,948.57    |