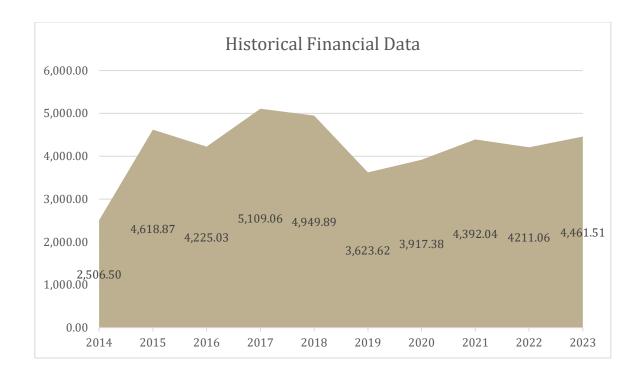

Revenue in FY23-24 climbed more than \$8,100 from the previous year and became the second highest on record, and October 2023 set a record for that month's collections. Several other months ranked as either the second or third highest months on record.

Dawes County remains in the top 20 in the state for lodging tax collections and is one of only four counties in the top 20 with a population of under 10,000.

During the calendar year 2022, the latest available information, tourism contributed \$25.4 million in economic impact in Dawes County. Just over \$2.5 million was spent on retail, with another \$7.6 million on transportation. The remaining \$14.9 million was spent on leisure and hospitality activities. Tourism supported 221 jobs in 2022.