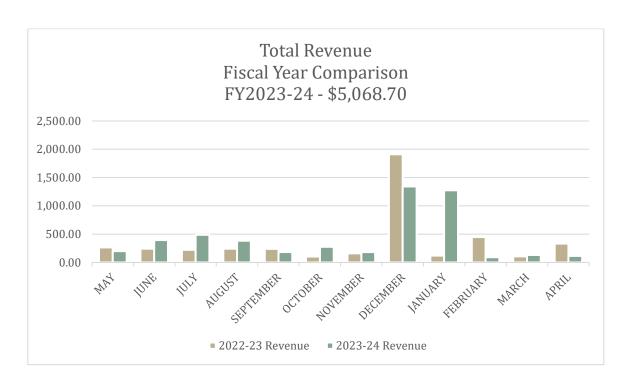

Revenue in FY23-24 climbed more than \$8,100 from the previous year and became the second highest on record, and October 2023 set a record for that month's collections. Several other months ranked as either the second or third highest months on record.