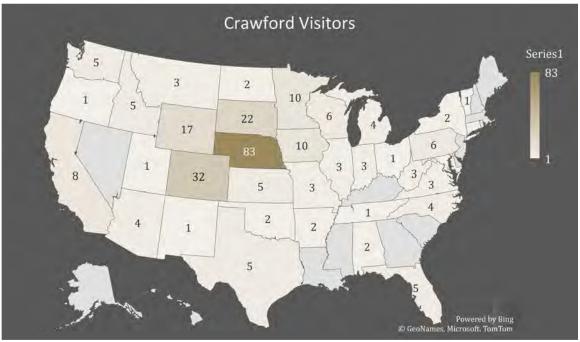

The Crawford Visitors maps represent visitors to the Crawford Tourism Booth from July 1, 2023 – June 30, 2024. 313 signatures from 35 states and 9 countries were included on the guest log. There were also 25 signatures with unknown state/country origins. Additionally, tourism staff during that time period counted 588 people.

The home locations of the visitors to the two tourism centers are mapped on the following pages, with an international chart and a U.S. map.