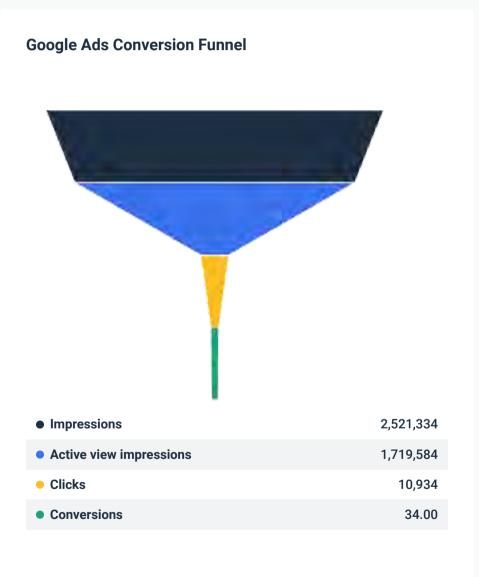

- Nebraska Game Guides
- Nebraskaland Magazine

Homeslice also coordinated digital advertising that delivered more than 3.8 million impressions 24,941 clicks through to the website. That advertising included ads on the Google Display Network and across social media platforms, including Facebook and Instagram.