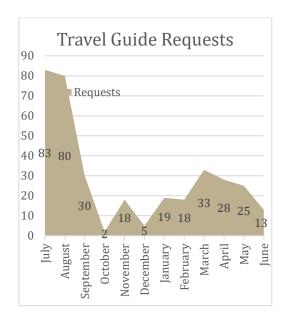

## **Executive Summary**

The tourism industry continues to be strong in Northwest Nebraska, as FY2023-24 saw an increase in lodging tax revenue for the area and an uptick in website traffic.

Northwest Nebraska purchased more than \$77,000 of advertising during the fiscal year and saw an increase in website traffic, and followers across social media and newsletter platforms. Nearly 40,000 visitors viewed pages on the Northwest Nebraska website more than 70,700 times. In addition, 354 travel guides were mailed to 34 U.S. states and three foreign countries based on those visits and other advertising directly linked to our purchases. Advertising by the Western Nebraska Tourism Coalition resulted in an additional 190 requests for travel guides from 33 U.S. states and two foreign countries.

Visitors who requested a travel guide online at discovernwnebraska.com were asked if they had made a travel decision and when they expected to visit Northwest Nebraska. The following charts break down that data set based on those answers.