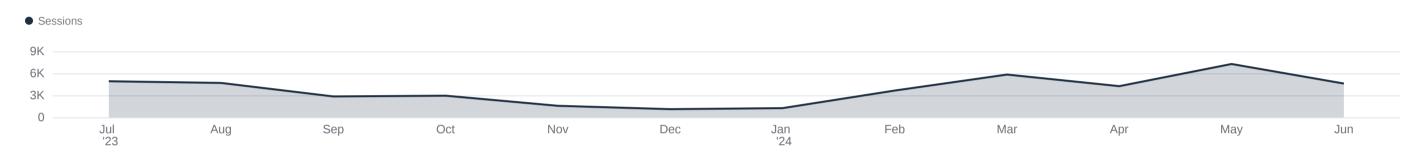

### **Visitors**

During FY23-24, the Dawes County Travel Board signed a two-year agreement with Placer Labs. The agreement allows us access to a database of anonymous cell phone data to determine visitor trends.

Placer's Travel & Tourism portal lets us compare year-to-year by city and county and see data that includes the number of overnight visitors (one visit/month counted by the same visitor), visit nights, spending potential, ages, household income, nights spent and home location.

On a county-wide basis, Dawes County had 115,200 visitors from July 1, 2023, to May 31, 2024, an increase of 5.4% over the previous year. They stayed 257,100 nights with a spending potential of \$42.9 million. Sioux County, during that same period saw a 6.9% increase in visitors to 10,600 for 25,300 visit nights with a spending potential of \$4.2 million. The patterns on length of stay and ages matched that of the Crawford, Chadron and Harrison data.