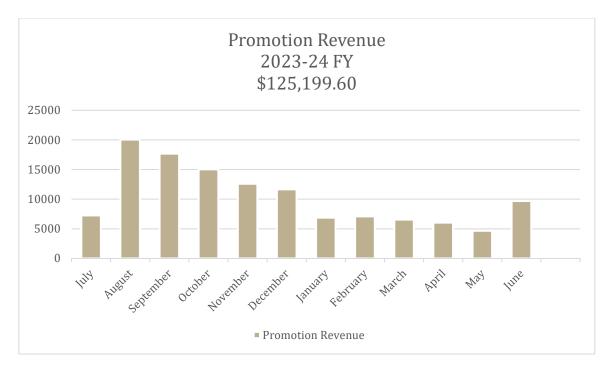

### YEAR-TO-YEAR COMPARISON

| Difference  | \$3,409     | (\$36,455.64) |
|-------------|-------------|---------------|
| 2023-24     | \$30,205.5  | \$32,544.36   |
| 2022-23     | \$26,796.50 | \$69,000      |
| DESCRIPTION | PROMOTION   | IMPROVEMENT   |

# **Dawes County Lodging Tax Improvement Fund Receipts**

| Deposited     | Actual        | 2019-2020                       | 2020-2021 | 2021-2022 | 2022-2023                  | 2023-2024                 |                               |
|---------------|---------------|---------------------------------|-----------|-----------|----------------------------|---------------------------|-------------------------------|
|               |               |                                 |           |           |                            |                           | 2021-22 balances              |
| July          | May           | 8,489.70                        | 2,807.52  | 11,909.99 | 9,215.52                   | 7,267.32                  | balance 07-3 \$ 75,822.10     |
| August        | June          | 13,518.96                       | 5,920.79  | 15,165.44 | 16,200.77                  | 20,054.44                 | balance 08-3 \$ 77,407.04     |
| September     | July          | 15,712.75                       | 14,219.01 | 20,248.70 | 16,760.61                  | 17,675.56                 | balance 09-3 \$ 96,008.69     |
| October       | August        | 16,273.21                       | 10,089.19 | 16,073.98 | 14,828.15                  | 15,039.96                 | balance 10-3 \$ 105,082.67    |
| November      | Sept          | 9,398.11                        | 11,796.90 | 11,622.44 | 12,609.99                  | 12,591.69                 | balance 11-3( \$ 108,948.41   |
| December      | October       | 5,912.63                        | 8,309.60  | 9,764.55  | 8,783.78                   | 11,659.94                 | balance 12-3 \$ 112,810.52    |
| January       | November      | 6,035.85                        |           | 10,221.57 | 6,391.67                   | 6,869.93                  | balance 01-3 \$ 109,532.09    |
| February      | December      | 5,915.95                        | 4,738.26  | 7,108.30  | 7,594.95                   | 7,101.38                  | balance 02-2: \$ 111,664.39   |
| March         | January       | 4,805.45                        | 5,260.89  |           | 7,319.41                   | 6,558.77                  | balance 03-3 \$ 117,813.86    |
| April         | February      | 5,585.69                        |           | 6,706.60  |                            |                           | balance 04-3 \$ 119,020.46    |
| May           | March         | 2,213.18                        |           | 7,687.05  |                            |                           |                               |
| June          | April         | 996.99                          | 10,426.52 | 7,631.21  | 10,156.99                  | 9,682.10                  | balance 06-3 164.983.82**     |
|               | Income        | 94,858.47                       | 94,038.58 | 131348.12 | 121,113.80                 | 125,199.62                | *+\$30000 Playhouse reimburse |
|               |               |                                 |           |           |                            |                           | **+12,000 state grant         |
|               |               |                                 |           |           |                            |                           | FY 2022-23                    |
| FY 2023-24    |               |                                 |           |           |                            |                           | balance 0731 \$162,852.76     |
| Balance 07-3  | \$ 180,035.57 |                                 |           |           |                            |                           | balance 08-3 \$170,981.69     |
| Balance 08-3  | \$ 184,255.56 | -                               | -         | -         | * +5355 grant              | 09 2022                   | balance 09-3 *\$170603.27     |
| Balance 09-30 | \$ 195,232.20 |                                 |           |           |                            |                           | balance 10-3 \$179,931.42     |
|               | \$ 194,040.67 |                                 |           |           |                            |                           | balance 11-3( \$192,541.41    |
| Balance 11-30 | \$ 203,036.85 |                                 |           |           |                            |                           | balance 12-3 \$197,811.19     |
| Balance 12-31 | 211,003.46 *  | *+11,422.91 gı                  | rant      |           |                            |                           | balance 01-3 \$204,202.86     |
| Balance 01 31 | \$ 212,873.39 |                                 |           |           |                            |                           | balance 02-2: \$195,579.81    |
| Balance 02-28 | \$ 213,178.75 |                                 |           |           |                            | balance 03 3 \$201,243.22 |                               |
| Balance 03-31 | \$ 216,516.94 | 216,516.94 # 5250 grant 04 2023 |           | 4 2023    | balance 04-3 #\$205,871.70 |                           |                               |
|               | \$ 215,053.14 |                                 |           |           |                            |                           | balance 05-3 \$206,131.89     |
| Balance 05 31 | \$ 214,223.47 |                                 |           |           |                            |                           | balance 06-3 \$183,612.69     |
| Balance 06-30 | \$ 244,718.57 | #+25,000 gran                   | nt        |           |                            |                           |                               |