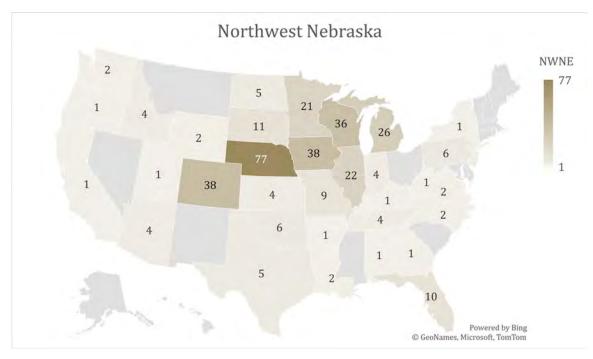

The home locations of the visitors to the two tourism centers are mapped on the following pages, with an international chart and a U.S. map.