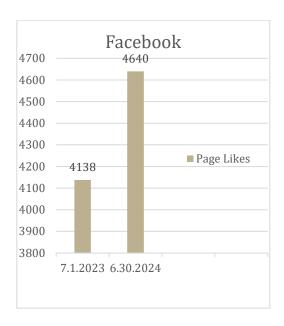

### Outreach

NOTE: With the change to X, Northwest Nebraska has essentially stopped posting to what was known as Twitter as the platform no longer allows us to schedule posts.

NOTE: WNTC Lead numbers for July through November were unavailable due to staff turnover at Support Services.